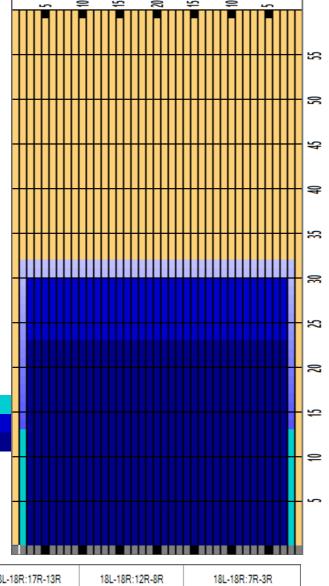

Cleaner Ratio Main Mix 19:1 Forward
Cleaner Ratio Back End Mix 19:1 Reverse
Cleaner Ratio Back End Distance 59 Combined

Buffer RPM: 4 = 720 | 3 = 500 | 2 = 200 | 1 = 50

|                                | Item             | 3L-7L:18L-18R        | 8L-12L:18L-18R      | 13L-17L:18L-18R     | 18L-18R:17R-13R      | 18L-18R:12R-8R      | 18L-18R:7R-3R        |
|--------------------------------|------------------|----------------------|---------------------|---------------------|----------------------|---------------------|----------------------|
| Track Zone Ratio 1 1 1 1 1 1 1 | Description      | Outside Track:Middle | Middle Track:Middle | Inside Track:Middle | Mlddle: Inside Track | Middle:Middle Track | Middle:Outside Track |
|                                | Track Zone Ratio | 1                    | 1                   | 1                   | 1                    | 1                   | 1                    |