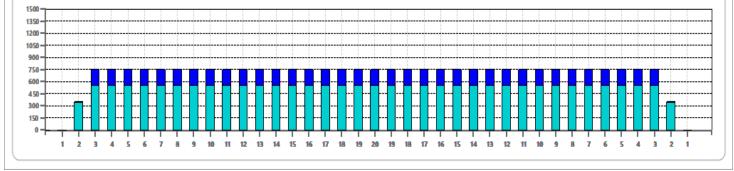

|   | SIAKI | STOP | LOADS | SPEED | BUFFER | CROSSED | START | END  | FEET | T.OIL |
|---|-------|------|-------|-------|--------|---------|-------|------|------|-------|
| 1 | 2L    | 2R   | 4     | 14    | 3      | 148     | 0.0   | 5.9  | 5.9  | 7400  |
| 2 | 2L    | 2R   | 3     | 18    | 3      | 111     | 5.9   | 13.5 | 7.6  | 5550  |
| 3 | 3L    | 3R   | 3     | 18    | 3      | 105     | 13.5  | 21.1 | 7.6  | 5250  |
| 4 | 3L    | 3R   | 1     | 18    | 3      | 35      | 21.1  | 23.6 | 2.5  | 1750  |
| 5 | 2L    | 2R   | 0     | 18    | 3      | 0       | 23.6  | 32.0 | 8.4  | 0     |
|   |       |      |       |       |        |         |       |      |      |       |

|   | START | STOP | LOADS | SPEED | BUFFER | CROSSED | START | END  | FEET  | T.OIL |
|---|-------|------|-------|-------|--------|---------|-------|------|-------|-------|
| 1 | 2L    | 2R   | 0     | 30    | 3      | 0       | 32.0  | 30.0 | -2.0  | 0     |
| 2 | 3L    | 3R   | 3     | 26    | 3      | 105     | 30.0  | 19.0 | -11.0 | 5250  |
| 3 | 3L    | 3R   | 1     | 22    | 3      | 35      | 19.0  | 15.9 | -3.1  | 1750  |
| 4 | 2L    | 2R   | 0     | 18    | 3      | 0       | 15.9  | 0.0  | -15.9 | 0     |
|   |       |      |       |       |        |         |       |      |       |       |
|   |       |      |       |       |        |         |       |      |       |       |