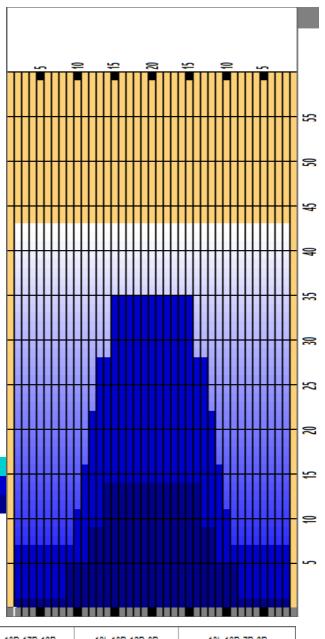

|   | START | STOP | LOADS | SPEED | BUFFER | CROSSED | START | END  | FEET | T.OIL |
|---|-------|------|-------|-------|--------|---------|-------|------|------|-------|
| 1 | 2L    | 2R   | 2     | 14    | 3      | 74      | 0.0   | 1.9  | 1.9  | 3700  |
| 2 | 9L    | 9R   | 2     | 14    | 3      | 46      | 1.9   | 5.8  | 3.9  | 2300  |
| 3 | 12L   | 12R  | 2     | 14    | 3      | 34      | 5.8   | 9.7  | 3.9  | 1700  |
| 4 | 14L   | 14R  | 2     | 18    | 3      | 26      | 9.7   | 14.8 | 5.1  | 1300  |
| 5 | 2L    | 2R   | 0     | 18    | 3      | 0       | 14.8  | 26.0 | 11.2 | 0     |
| 6 | 2L    | 2R   | 0     | 22    | 3      | 0       | 26.0  | 33.0 | 7.0  | 0     |
| 7 | 2L    | 2R   | 0     | 26    | 3      | 0       | 33.0  | 43.0 | 10.0 | 0     |
|   |       |      |       |       |        |         |       |      |      |       |
|   |       |      |       |       |        |         |       |      |      |       |
|   |       |      |       |       |        |         |       |      |      |       |
|   |       |      |       |       |        |         |       |      |      |       |
|   |       |      |       |       |        |         |       |      |      |       |
|   |       |      |       |       |        |         |       |      |      |       |

|   | START | STOP | LOADS | SPEED | BUFFER | CROSSED | START | END  | FEET | T.OIL |
|---|-------|------|-------|-------|--------|---------|-------|------|------|-------|
| 1 | 2L    | 2R   | 0     | 30    | 3      | 0       | 43.0  | 35.0 | -8.0 | 0     |
| 2 | 15L   | 15R  | 2     | 26    | 3      | 22      | 35.0  | 27.7 | -7.3 | 1100  |
| 3 | 13L   | 13R  | 2     | 22    | 3      | 30      | 27.7  | 21.5 | -6.2 | 1500  |
| 4 | 12L   | 12R  | 2     | 18    | 3      | 34      | 21.5  | 16.4 | -5.1 | 1700  |
| 5 | 11L   | 11R  | 2     | 18    | 3      | 38      | 16.4  | 11.3 | -5.1 | 1900  |
| 6 | 10L   | 10R  | 2     | 14    | 3      | 42      | 11.3  | 7.4  | -3.9 | 2100  |
| 7 | 2L    | 2R   | 1     | 14    | 3      | 37      | 7.4   | 5.5  | -1.9 | 1850  |
| 8 | 2L    | 2R   | 0     | 10    | 3      | 0       | 5.5   | 0.0  | -5.5 | 0     |
|   |       |      |       |       |        |         |       |      |      |       |