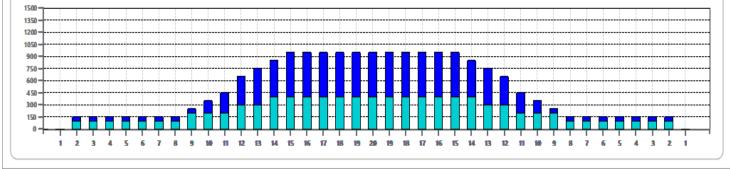

Cleaner Ratio Main Mix 19:1 Forward
Cleaner Ratio Back End Mix 19:1 Reverse
Cleaner Ratio Back End Distance 59 Combined

Buffer RPM: 4 = 720 | 3 = 500 | 2 = 200 | 1 = 50

| Item             | 3L-7L:18L-18R        | 8L-12L:18L-18R      | 13L-17L:18L-18R     | 18L-18R:17R-13R      | 18L-18R:12R-8R      | 18L-18R:7R-3R        |
|------------------|----------------------|---------------------|---------------------|----------------------|---------------------|----------------------|
| Description      | Outside Track:Middle | Middle Track:Middle | Inside Track:Middle | Mlddle: Inside Track | Middle:Middle Track | Middle:Outside Track |
| Track Zone Ratio | 6.33                 | 2.57                | 1.07                | 1.07                 | 2.57                | 6.33                 |
| 1500-            |                      |                     |                     |                      |                     |                      |