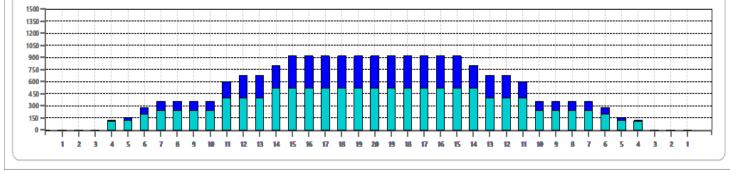

Cleaner Ratio Main Mix 19:1 Forward
Cleaner Ratio Back End Mix 24:1 Reverse
Cleaner Ratio Back End Distance 38 Combined

Buffer RPM: 4 = 720 | 3 = 500 | 2 = 200 | 1 = 50

| Item             | 3L-7L:18L-18R        | 8L-12L:18L-18R      | 13L-17L:18L-18R     | 18L-18R:17R-13R      | 18L-18R:12R-8R      | 18L-18R:7R-3R        |
|------------------|----------------------|---------------------|---------------------|----------------------|---------------------|----------------------|
| Description      | Outside Track:Middle | Middle Track:Middle | Inside Track:Middle | Mlddle: Inside Track | Middle:Middle Track | Middle:Outside Track |
| Track Zone Ratio | 5                    | 1.95                | 1.08                | 1.08                 | 1.95                | 5                    |
| 1500-            |                      |                     |                     |                      |                     |                      |