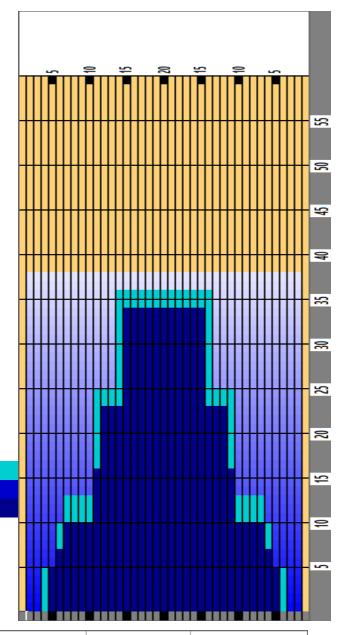

## **IKKEN TALVIKAADOT 2020**

Oil Pattern Distance Oil Per Board **Reverse Brush Drop** 40 ul **Forward Oil Total Reverse Oil Total** 7.68 mL **Volume Oil Total** 11.96 mL 19.64 mL **Tank Configuration Tank A Conditioner TERRAIN** Tank B Conditioner **ICE** A-B

|   | START | STOP | LOADS | SPEED | BUFFER | CROSSED | START | END  | FEET | T.OIL |
|---|-------|------|-------|-------|--------|---------|-------|------|------|-------|
| 1 | 4L    | 4R   | 3     | 18    | 3      | 99      | 0.0   | 5.1  | 5.1  | 3960  |
| 2 | 6L    | 6R   | 2     | 18    | 3      | 58      | 5.1   | 10.2 | 5.1  | 2320  |
| 3 | 7L    | 7R   | 1     | 22    | 3      | 27      | 10.2  | 13.3 | 3.1  | 1080  |
| 4 | 11L   | 11R  | 3     | 22    | 3      | 57      | 13.3  | 22.6 | 9.3  | 2280  |
| 5 | 11L   | 11R  | 1     | 22    | 3      | 19      | 22.6  | 25.7 | 3.1  | 760   |
| 6 | 14L   | 14R  | 3     | 26    | 3      | 39      | 25.7  | 36.7 | 11.0 | 1560  |
| 7 | 2L    | 2R   | 0     | 26    | 3      | 0       | 36.7  | 38.0 | 1.3  | 0     |
|   |       |      |       |       |        |         |       |      |      |       |
|   |       |      |       |       |        |         |       |      |      |       |
|   |       |      |       |       |        |         |       |      |      |       |
|   |       |      |       |       |        |         |       |      |      |       |
|   |       |      |       |       |        |         |       |      |      |       |
|   |       |      |       |       |        |         |       |      |      |       |

| 1     2L     2R     0     30     4     0     38.0     34.0     -4.0     0       2     15L     15R     3     26     3     33     34.0     23.0     -11.0     1320       3     12L     12R     2     26     3     34     23.0     15.7     -7.3     1360       4     11L     11R     2     22     3     38     15.7     9.5     -6.2     1520       5     7L     7R     1     18     3     27     9.5     7.0     -2.5     1080       6     6L     6R     1     14     3     29     7.0     5.1     -1.9     1160       7     5L     5R     1     14     3     31     5.1     3.2     -1.9     1240       8     2L     2R     0     14     3     0     3.2     0.0     -3.2     0 |   |     | SIUP | LOADS | SPEED | BUFFER | CROSSED | START | END  | FEET  | T.OIL |
|---------------------------------------------------------------------------------------------------------------------------------------------------------------------------------------------------------------------------------------------------------------------------------------------------------------------------------------------------------------------------------------------------------------------------------------------------------------------------------------------------------------------------------------------------------------------------------------------------------------------------------------------------------------------------------|---|-----|------|-------|-------|--------|---------|-------|------|-------|-------|
| 3     12L     12R     2     26     3     34     23.0     15.7     -7.3     1360       4     11L     11R     2     22     3     38     15.7     9.5     -6.2     1520       5     7L     7R     1     18     3     27     9.5     7.0     -2.5     1080       6     6L     6R     1     14     3     29     7.0     5.1     -1.9     1160       7     5L     5R     1     14     3     31     5.1     3.2     -1.9     1240                                                                                                                                                                                                                                                      | 1 | 2L  | 2R   | 0     | 30    | 4      | 0       | 38.0  | 34.0 | -4.0  | 0     |
| 4     11L     11R     2     22     3     38     15.7     9.5     -6.2     1520       5     7L     7R     1     18     3     27     9.5     7.0     -2.5     1080       6     6L     6R     1     14     3     29     7.0     5.1     -1.9     1160       7     5L     5R     1     14     3     31     5.1     3.2     -1.9     1240                                                                                                                                                                                                                                                                                                                                            | 2 | 15L | 15R  | 3     | 26    | 3      | 33      | 34.0  | 23.0 | -11.0 | 1320  |
| 5     7L     7R     1     18     3     27     9.5     7.0     -2.5     1080       6     6L     6R     1     14     3     29     7.0     5.1     -1.9     1160       7     5L     5R     1     14     3     31     5.1     3.2     -1.9     1240                                                                                                                                                                                                                                                                                                                                                                                                                                 | 3 | 12L | 12R  | 2     | 26    | 3      | 34      | 23.0  | 15.7 | -7.3  | 1360  |
| 6 6L 6R 1 14 3 29 7.0 5.1 -1.9 1160 7 5L 5R 1 14 3 31 5.1 3.2 -1.9 1240                                                                                                                                                                                                                                                                                                                                                                                                                                                                                                                                                                                                         | 4 | 11L | 11R  | 2     | 22    | 3      | 38      | 15.7  | 9.5  | -6.2  | 1520  |
| 7 5L 5R 1 14 3 31 5.1 3.2 -1.9 1240                                                                                                                                                                                                                                                                                                                                                                                                                                                                                                                                                                                                                                             | 5 | 7L  | 7R   | 1     | 18    | 3      | 27      | 9.5   | 7.0  | -2.5  | 1080  |
|                                                                                                                                                                                                                                                                                                                                                                                                                                                                                                                                                                                                                                                                                 | 6 | 6L  | 6R   | 1     | 14    | 3      | 29      | 7.0   | 5.1  | -1.9  | 1160  |
| 8 2L 2R 0 14 3 0 3.2 0.0 -3.2 0                                                                                                                                                                                                                                                                                                                                                                                                                                                                                                                                                                                                                                                 | 7 | 5L  | 5R   | 1     | 14    | 3      | 31      | 5.1   | 3.2  | -1.9  | 1240  |
|                                                                                                                                                                                                                                                                                                                                                                                                                                                                                                                                                                                                                                                                                 | 8 | 2L  | 2R   | 0     | 14    | 3      | 0       | 3.2   | 0.0  | -3.2  | 0     |

Cleaner Ratio Main Mix 19:1 Forward
Cleaner Ratio Back End Mix 24:1 Reverse
Cleaner Ratio Back End Distance 38 Combined

Buffer RPM: 4 = 720 | 3 = 500 | 2 = 200 | 1 = 50

| Item             | 3L-7L:18L-18R        | 8L-12L:18L-18R      | 13L-17L:18L-18R     | 18L-18R:17R-13R      | 18L-18R:12R-8R      | 18L-18R:7R-3R        |
|------------------|----------------------|---------------------|---------------------|----------------------|---------------------|----------------------|
| Description      | Outside Track:Middle | Middle Track:Middle | Inside Track:Middle | Mlddle: Inside Track | Middle:Middle Track | Middle:Outside Track |
| Track Zone Ratio | 5                    | 1.95                | 1.08                | 1.08                 | 1.95                | 5                    |
| 1500-            |                      |                     |                     |                      |                     |                      |