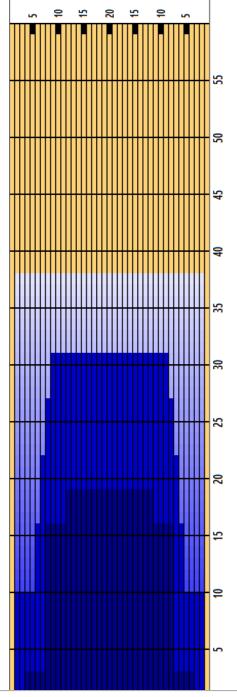

## LL 2021

**Reverse Brush Drop** Oil Pattern Distance 38 38 Oil Per Board 40 ul **Forward Oil Total** 9.64 mL **Reverse Oil Total** 12.04 mL **Volume Oil Total** 21.68 mL **Tank Configuration Tank A Conditioner TERRAIN Tank B Conditioner** N/A **FIRE** 

|   | START | STOP | LOADS | SPEED | BUFFER | TANK | CROSSED | START | END  | FEET | T.OIL |
|---|-------|------|-------|-------|--------|------|---------|-------|------|------|-------|
| 1 | 4L    | 4R   | 3     | 14    | 3      | Α    | 99      | 0.0   | 3.9  | 3.9  | 3960  |
| 2 | 8L    | 8R   | 5     | 18    | 3      | Α    | 125     | 3.9   | 16.6 | 12.7 | 5000  |
| 3 | 12L   | 12R  | 1     | 18    | 3      | Α    | 17      | 16.6  | 19.1 | 2.5  | 680   |
| 4 | 2L    | 2R   | 0     | 18    | 3      | Α    | 0       | 19.1  | 38.0 | 18.9 | 0     |
|   |       |      |       |       |        |      |         |       |      |      |       |
|   |       |      |       |       |        |      |         |       |      |      |       |
|   |       |      |       |       |        |      |         |       |      |      |       |
|   |       |      |       |       |        |      |         |       |      |      |       |
|   |       |      |       |       |        |      |         |       |      |      |       |
|   |       |      |       |       |        |      |         |       |      |      |       |
|   |       |      |       |       |        |      |         |       |      |      |       |

| 2     9L     9R     2     14     3     B     46     31.0     27.1     -3.9     1840       3     8L     8R     2     18     3     B     50     27.1     22.0     -5.1     2000       4     7L     7R     3     14     3     B     81     22.0     16.1     -5.9     3240       5     6L     6R     3     14     3     B     87     16.1     10.2     -5.9     3480       6     2L     2R     1     10     3     B     37     10.2     8.8     -1.4     1480 |   |       |      |       |       |        |      |         |       |      |      |       |
|------------------------------------------------------------------------------------------------------------------------------------------------------------------------------------------------------------------------------------------------------------------------------------------------------------------------------------------------------------------------------------------------------------------------------------------------------------|---|-------|------|-------|-------|--------|------|---------|-------|------|------|-------|
| 2     9L     9R     2     14     3     B     46     31.0     27.1     -3.9     1840       3     8L     8R     2     18     3     B     50     27.1     22.0     -5.1     2000       4     7L     7R     3     14     3     B     81     22.0     16.1     -5.9     3240       5     6L     6R     3     14     3     B     87     16.1     10.2     -5.9     3480       6     2L     2R     1     10     3     B     37     10.2     8.8     -1.4     1480 |   | START | STOP | LOADS | SPEED | BUFFER | TANK | CROSSED | START | END  | FEET | T.OIL |
| 3 8L 8R 2 18 3 B 50 27.1 22.0 -5.1 2000<br>4 7L 7R 3 14 3 B 81 22.0 16.1 -5.9 3240<br>5 6L 6R 3 14 3 B 87 16.1 10.2 -5.9 3480<br>6 2L 2R 1 10 3 B 37 10.2 8.8 -1.4 1480                                                                                                                                                                                                                                                                                    | 1 | 2L    | 2R   | 0     | 26    | 3      | В    | 0       | 38.0  | 31.0 | -7.0 | 0     |
| 4 7L 7R 3 14 3 B 81 22.0 16.1 -5.9 3240<br>5 6L 6R 3 14 3 B 87 16.1 10.2 -5.9 3480<br>6 2L 2R 1 10 3 B 37 10.2 8.8 -1.4 1480                                                                                                                                                                                                                                                                                                                               | 2 | 9L    | 9R   | 2     | 14    | 3      | В    | 46      | 31.0  | 27.1 | -3.9 | 1840  |
| 5 6L 6R 3 14 3 B 87 16.1 10.2 -5.9 3480<br>6 2L 2R 1 10 3 B 37 10.2 8.8 -1.4 1480                                                                                                                                                                                                                                                                                                                                                                          | 3 | 8L    | 8R   | 2     | 18    | 3      | В    | 50      | 27.1  | 22.0 | -5.1 | 2000  |
| 6 2L 2R 1 10 3 B 37 10.2 8.8 -1.4 1480                                                                                                                                                                                                                                                                                                                                                                                                                     | 4 | 7L    | 7R   | 3     | 14    | 3      | В    | 81      | 22.0  | 16.1 | -5.9 | 3240  |
|                                                                                                                                                                                                                                                                                                                                                                                                                                                            | 5 | 6L    | 6R   | 3     | 14    | 3      | В    | 87      | 16.1  | 10.2 | -5.9 | 3480  |
| 7 21 2P 0 10 3 P 0 88 00 -88 (                                                                                                                                                                                                                                                                                                                                                                                                                             | 5 | 2L    | 2R   | 1     | 10    | 3      | В    | 37      | 10.2  | 8.8  | -1.4 | 1480  |
| 7 26 28 0 10 3 0 0.0 0.0 -0.0                                                                                                                                                                                                                                                                                                                                                                                                                              | 7 | 2L    | 2R   | 0     | 10    | 3      | В    | 0       | 8.8   | 0.0  | -8.8 | 0     |
|                                                                                                                                                                                                                                                                                                                                                                                                                                                            |   |       |      |       |       |        |      |         |       |      |      |       |
|                                                                                                                                                                                                                                                                                                                                                                                                                                                            |   |       |      |       |       |        |      |         |       |      |      |       |
|                                                                                                                                                                                                                                                                                                                                                                                                                                                            |   |       |      |       |       |        |      |         |       |      |      |       |
|                                                                                                                                                                                                                                                                                                                                                                                                                                                            |   |       |      |       |       |        |      |         |       |      |      |       |
|                                                                                                                                                                                                                                                                                                                                                                                                                                                            |   |       |      |       |       |        |      |         |       |      |      |       |
|                                                                                                                                                                                                                                                                                                                                                                                                                                                            |   |       |      |       |       |        |      |         |       |      |      |       |

Cleaner Ratio Main Mix 19:1 Forward
Cleaner Ratio Back End Mix 19:1 Reverse
Cleaner Ratio Back End Distance 59 Combined

Buffer RPM: 4 = 700 | 3 = 500 | 2 = 200 | 1 = 100

|                  |                | I              | T               |                 |                |                |
|------------------|----------------|----------------|-----------------|-----------------|----------------|----------------|
| Item             | 3L-7L:18L-18R  | 8L-12L:18L-18R | 13L-17L:18L-18R | 18L-18R:17R-13R | 18L-18R:12R-8R | 18L-18R:7R-3R  |
| Description      | Outside:Middle | Middle:Middle  | Inside:Middle   | Mlddle: Inside  | Middle:Middle  | Middle:Outside |
| Track Zone Ratio | 3.85           | 1.06           | 1               | 1               | 1.06           | 3,85           |