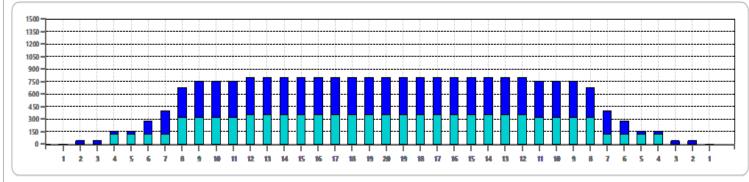

|   | START | STOP | LOADS | SPEED | BUFFER | TANK | CROSSED | START | END  | FEET | T.OIL |
|---|-------|------|-------|-------|--------|------|---------|-------|------|------|-------|
| 1 | 4L    | 4R   | 3     | 14    | 3      | Α    | 99      | 0.0   | 3.9  | 3.9  | 3960  |
| 2 | 8L    | 8R   | 5     | 18    | 3      | Α    | 125     | 3.9   | 16.6 | 12.7 | 5000  |
| 3 | 12L   | 12R  | 1     | 18    | 3      | Α    | 17      | 16.6  | 19.1 | 2.5  | 680   |
| 4 | 2L    | 2R   | 0     | 18    | 3      | Α    | 0       | 19.1  | 38.0 | 18.9 | 0     |
|   |       |      |       |       |        |      |         |       |      |      |       |
|   |       |      |       |       |        |      |         |       |      |      |       |
|   |       |      |       |       |        |      |         |       |      |      |       |
|   |       |      |       |       |        |      |         |       |      |      |       |
|   |       |      |       |       |        |      |         |       |      |      |       |
|   |       |      |       |       |        |      |         |       |      |      |       |
|   |       |      |       |       |        |      |         |       |      |      |       |

| 2     9L     9R     2     14     3     B     46     31.0     27.1     -3.9     1840       3     8L     8R     2     18     3     B     50     27.1     22.0     -5.1     2000       4     7L     7R     3     14     3     B     81     22.0     16.1     -5.9     3240       5     6L     6R     3     14     3     B     87     16.1     10.2     -5.9     3480       6     2L     2R     1     10     3     B     37     10.2     8.8     -1.4     1480 |   |       |      |       |       |        |      |         |       |      |      |       |
|------------------------------------------------------------------------------------------------------------------------------------------------------------------------------------------------------------------------------------------------------------------------------------------------------------------------------------------------------------------------------------------------------------------------------------------------------------|---|-------|------|-------|-------|--------|------|---------|-------|------|------|-------|
| 2     9L     9R     2     14     3     B     46     31.0     27.1     -3.9     1840       3     8L     8R     2     18     3     B     50     27.1     22.0     -5.1     2000       4     7L     7R     3     14     3     B     81     22.0     16.1     -5.9     3240       5     6L     6R     3     14     3     B     87     16.1     10.2     -5.9     3480       6     2L     2R     1     10     3     B     37     10.2     8.8     -1.4     1480 |   | START | STOP | LOADS | SPEED | BUFFER | TANK | CROSSED | START | END  | FEET | T.OIL |
| 3 8L 8R 2 18 3 B 50 27.1 22.0 -5.1 2000<br>4 7L 7R 3 14 3 B 81 22.0 16.1 -5.9 3240<br>5 6L 6R 3 14 3 B 87 16.1 10.2 -5.9 3480<br>6 2L 2R 1 10 3 B 37 10.2 8.8 -1.4 1480                                                                                                                                                                                                                                                                                    | 1 | 2L    | 2R   | 0     | 26    | 3      | В    | 0       | 38.0  | 31.0 | -7.0 | 0     |
| 4 7L 7R 3 14 3 B 81 22.0 16.1 -5.9 3240<br>5 6L 6R 3 14 3 B 87 16.1 10.2 -5.9 3480<br>6 2L 2R 1 10 3 B 37 10.2 8.8 -1.4 1480                                                                                                                                                                                                                                                                                                                               | 2 | 9L    | 9R   | 2     | 14    | 3      | В    | 46      | 31.0  | 27.1 | -3.9 | 1840  |
| 5 6L 6R 3 14 3 B 87 16.1 10.2 -5.9 3480<br>6 2L 2R 1 10 3 B 37 10.2 8.8 -1.4 1480                                                                                                                                                                                                                                                                                                                                                                          | 3 | 8L    | 8R   | 2     | 18    | 3      | В    | 50      | 27.1  | 22.0 | -5.1 | 2000  |
| 6 2L 2R 1 10 3 B 37 10.2 8.8 -1.4 1480                                                                                                                                                                                                                                                                                                                                                                                                                     | 4 | 7L    | 7R   | 3     | 14    | 3      | В    | 81      | 22.0  | 16.1 | -5.9 | 3240  |
|                                                                                                                                                                                                                                                                                                                                                                                                                                                            | 5 | 6L    | 6R   | 3     | 14    | 3      | В    | 87      | 16.1  | 10.2 | -5.9 | 3480  |
| 7 21 2P 0 10 3 P 0 88 00 -88 (                                                                                                                                                                                                                                                                                                                                                                                                                             | 5 | 2L    | 2R   | 1     | 10    | 3      | В    | 37      | 10.2  | 8.8  | -1.4 | 1480  |
| 7 26 28 0 10 3 0 0.0 0.0 -0.0                                                                                                                                                                                                                                                                                                                                                                                                                              | 7 | 2L    | 2R   | 0     | 10    | 3      | В    | 0       | 8.8   | 0.0  | -8.8 | 0     |
|                                                                                                                                                                                                                                                                                                                                                                                                                                                            |   |       |      |       |       |        |      |         |       |      |      |       |
|                                                                                                                                                                                                                                                                                                                                                                                                                                                            |   |       |      |       |       |        |      |         |       |      |      |       |
|                                                                                                                                                                                                                                                                                                                                                                                                                                                            |   |       |      |       |       |        |      |         |       |      |      |       |
|                                                                                                                                                                                                                                                                                                                                                                                                                                                            |   |       |      |       |       |        |      |         |       |      |      |       |
|                                                                                                                                                                                                                                                                                                                                                                                                                                                            |   |       |      |       |       |        |      |         |       |      |      |       |
|                                                                                                                                                                                                                                                                                                                                                                                                                                                            |   |       |      |       |       |        |      |         |       |      |      |       |