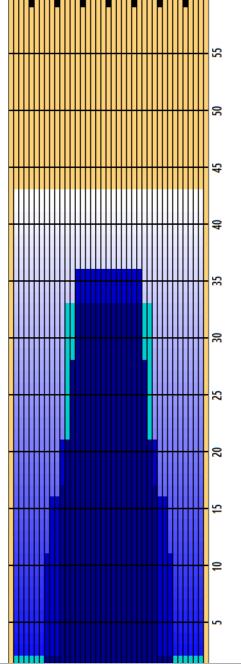

## **NEON**

**Reverse Brush Drop** Oil Pattern Distance 43 **37** Oil Per Board Multi ul **Volume Oil Total Forward Oil Total** 13.05 mL **Reverse Oil Total** 8.685 mL 21.735 mL **Tank Configuration Tank A Conditioner Tank B Conditioner** N/A **Terrain ICE** 

|   | START | STOP | LOADS | MICS | SPEED | BUFFER | TANK | CROSSED | START | END  | FEET | T.OIL |
|---|-------|------|-------|------|-------|--------|------|---------|-------|------|------|-------|
| 1 | 2L    | 2R   | 2     | 45   | 18    | 3      | Α    | 74      | 0.0   | 2.5  | 2.5  | 3330  |
| 2 | 11L   | 11R  | 6     | 45   | 18    | 3      | Α    | 114     | 2.5   | 17.8 | 15.3 | 5130  |
| 3 | 12L   | 12R  | 6     | 45   | 18    | 3      | Α    | 102     | 17.8  | 33.1 | 15.3 | 4590  |
| 4 | 2L    | 2R   | 0     | 45   | 22    | 3      | Α    | 0       | 33.1  | 38.0 | 4.9  | 0     |
| 5 | 2L    | 2R   | 0     | 45   | 26    | 3      | Α    | 0       | 38.0  | 43.0 | 5.0  | 0     |
|   |       |      |       |      |       |        |      |         |       |      |      |       |

|   | START | STOP | LOADS | MICS | SPEED | BUFFER | TANK | CROSSED | START | END  | FEET | T.OIL |
|---|-------|------|-------|------|-------|--------|------|---------|-------|------|------|-------|
| 1 | 2L    | 2R   | 0     | 45   | 26    | 3      | В    | 0       | 43.0  | 36.0 | -7.0 | 0     |
| 2 | 14L   | 14R  | 3     | 45   | 18    | 3      | В    | 39      | 36.0  | 28.4 | -7.6 | 1755  |
| 3 | 13L   | 13R  | 3     | 45   | 18    | 3      | В    | 45      | 28.4  | 20.8 | -7.6 | 2025  |
| 4 | 11L   | 11R  | 2     | 45   | 18    | 3      | В    | 38      | 20.8  | 15.7 | -5.1 | 1710  |
| 5 | 9L    | 9R   | 2     | 45   | 18    | 3      | В    | 46      | 15.7  | 10.6 | -5.1 | 2070  |
| 6 | 8L    | 8R   | 1     | 45   | 18    | 3      | В    | 25      | 10.6  | 8.1  | -2.5 | 1125  |
| 7 | 2L    | 2R   | 0     | 45   | 14    | 3      | В    | 0       | 8.1   | 0.0  | -8.1 | 0     |
|   |       |      |       |      |       |        |      |         |       |      |      |       |
|   |       |      |       |      |       |        |      |         |       |      |      |       |
|   |       |      |       |      |       |        |      |         |       |      |      |       |
|   |       |      |       |      |       |        |      |         |       |      |      |       |
|   |       |      |       |      |       |        |      |         |       |      |      |       |
|   |       |      |       |      |       |        |      |         |       |      |      |       |
|   |       |      |       |      |       |        |      |         |       |      |      |       |

Cleaner Ratio Main Mix 5:1 Forward
Cleaner Ratio Back End Mix 5:1 Reverse
Cleaner Ratio Back End Distance 59 Combined
Buffer RPM: 4 = 700 | 3 = 500 | 2 = 200 | 1 = 100

1

| ltem             | 3L-7L:18L-18R  | 8L-12L:18L-18R | 13L-17L:18L-18R | 18L-18R:17R-13R | 18L-18R:12R-8R | 18L-18R:7R-3R  |
|------------------|----------------|----------------|-----------------|-----------------|----------------|----------------|
| Description      | Outside:Middle | Middle:Middle  | Inside:Middle   | Mlddle: Inside  | Middle:Middle  | Middle:Outside |
| Track Zone Ratio | 12.5           | 2.78           | 1.02            | 1.02            | 2.78           | 12.5           |