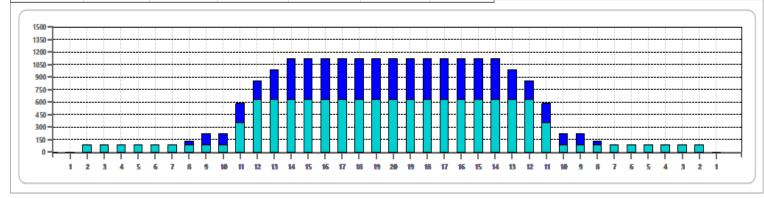

## **NEON**

**Reverse Brush Drop** Oil Pattern Distance 43 **37** Oil Per Board Multi ul **Volume Oil Total Forward Oil Total** 13.05 mL **Reverse Oil Total** 8.685 mL 21.735 mL **Tank Configuration Tank A Conditioner Tank B Conditioner** N/A **Terrain ICE** 

|   | START | STOP | LOADS | MICS | SPEED | BUFFER | TANK | CROSSED | START | END  | FEET | T.OIL |
|---|-------|------|-------|------|-------|--------|------|---------|-------|------|------|-------|
| 1 | 2L    | 2R   | 2     | 45   | 18    | 3      | Α    | 74      | 0.0   | 2.5  | 2.5  | 3330  |
| 2 | 11L   | 11R  | 6     | 45   | 18    | 3      | Α    | 114     | 2.5   | 17.8 | 15.3 | 5130  |
| 3 | 12L   | 12R  | 6     | 45   | 18    | 3      | Α    | 102     | 17.8  | 33.1 | 15.3 | 4590  |
| 4 | 2L    | 2R   | 0     | 45   | 22    | 3      | Α    | 0       | 33.1  | 38.0 | 4.9  | 0     |
| 5 | 2L    | 2R   | 0     | 45   | 26    | 3      | Α    | 0       | 38.0  | 43.0 | 5.0  | 0     |
|   |       |      |       |      |       |        |      |         |       |      |      |       |

|   | START | STOP | LOADS | MICS | SPEED | BUFFER | TANK | CROSSED | START | END  | FEET | T.OIL |
|---|-------|------|-------|------|-------|--------|------|---------|-------|------|------|-------|
| 1 | 2L    | 2R   | 0     | 45   | 26    | 3      | В    | 0       | 43.0  | 36.0 | -7.0 | 0     |
| 2 | 14L   | 14R  | 3     | 45   | 18    | 3      | В    | 39      | 36.0  | 28.4 | -7.6 | 1755  |
| 3 | 13L   | 13R  | 3     | 45   | 18    | 3      | В    | 45      | 28.4  | 20.8 | -7.6 | 2025  |
| 4 | 11L   | 11R  | 2     | 45   | 18    | 3      | В    | 38      | 20.8  | 15.7 | -5.1 | 1710  |
| 5 | 9L    | 9R   | 2     | 45   | 18    | 3      | В    | 46      | 15.7  | 10.6 | -5.1 | 2070  |
| 6 | 8L    | 8R   | 1     | 45   | 18    | 3      | В    | 25      | 10.6  | 8.1  | -2.5 | 1125  |
| 7 | 2L    | 2R   | 0     | 45   | 14    | 3      | В    | 0       | 8.1   | 0.0  | -8.1 | 0     |
|   |       |      |       |      |       |        |      |         |       |      |      |       |
|   |       |      |       |      |       |        |      |         |       |      |      |       |
|   |       |      |       |      |       |        |      |         |       |      |      |       |
|   |       |      |       |      |       |        |      |         |       |      |      |       |
|   |       |      |       |      |       |        |      |         |       |      |      |       |
|   |       |      |       |      |       |        |      |         |       |      |      |       |
|   |       |      |       |      |       |        |      |         |       |      |      |       |

Cleaner Ratio Main Mix 5:1 Forward
Cleaner Ratio Back End Mix 5:1 Reverse
Cleaner Ratio Back End Distance 59 Combined
Buffer RPM: 4 = 700 | 3 = 500 | 2 = 200 | 1 = 100

1

| ltem             | 3L-7L:18L-18R  | 8L-12L:18L-18R | 13L-17L:18L-18R | 18L-18R:17R-13R | 18L-18R:12R-8R | 18L-18R:7R-3R  |
|------------------|----------------|----------------|-----------------|-----------------|----------------|----------------|
| Description      | Outside:Middle | Middle:Middle  | Inside:Middle   | Mlddle: Inside  | Middle:Middle  | Middle:Outside |
| Track Zone Ratio | 12.5           | 2.78           | 1.02            | 1.02            | 2.78           | 12.5           |