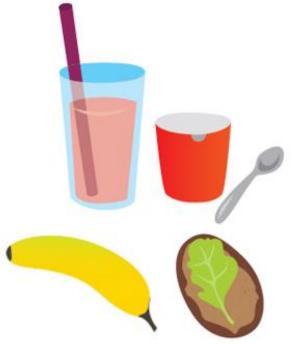

## Monipuolista välipalaa keskeisistä ruoka-aineryhmistä:

- kalaa, broileria, lihaa, munaa tai maitotuotetta
- kuitupitoista leipää, mysliä, hiutaleita, leseitä tai talkkunaa
- leipärasvaa tai kasviöljyä
- kasviksia, hedelmää tai marjoja

Lisäksi lasillinen maitoa tai piimää, tai C-vitaminoitua täysmehua.