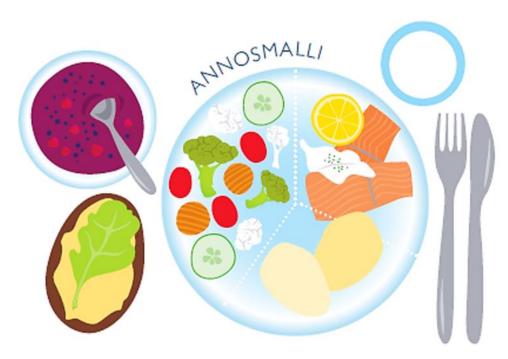

## Annosmalli kuvaa ruoka-aineiden suositeltavia suhteellisia määriä pääruualla:

<sup>1</sup>/<sub>3</sub> kalaa, broileria tai lihaa

¹/₃ perunaa, täysriisiä tai täyspastaa

<sup>1</sup>/<sub>3</sub> kasviksia; salaatinkastiketta

Lisäksi lasillinen maitoa tai piimää,

täysviljaleipä ja leipärasva sekä

jälkiruuaksi hedelmää tai marjoja.

Janoon vettä.